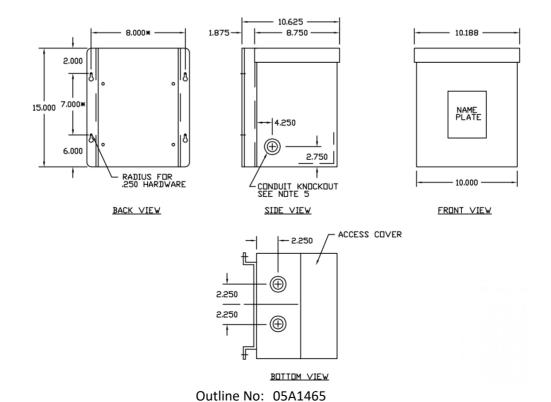

## All units are UL listed and are designed in accordance with applicable NEMA, ANSI and IEEE standards. Transformers are dry-type AA, non-ventilated NEMA 3R enclosure. Transformers are wall mounted. Wall mounting bracket is built into the enclosure. Paint color is ANSI 61.