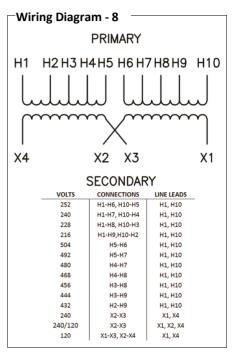

## Catalog No. P2XLF21-7.5-T

| <b> □</b> Characteristics | -          |
|---------------------------|------------|
| Cital acteristics         |            |
| Phase                     | 1          |
| KVA                       | 7.5        |
| Primary                   | 240X480V   |
| Secondary                 | 120/240v   |
| Conductor                 | Aluminum   |
| Temp. Rise                | 115° C     |
| Frequency                 | 60 HZ      |
| Taps                      | +2/-4@2.5% |
| ESS                       | No         |
| Insulation                | 180° C     |
| Weathershield             | N/A        |
| Wall Bracket              | Built-In   |
| Weight (lbs)              | 150        |
| Sound (dB)                | 40         |
|                           |            |